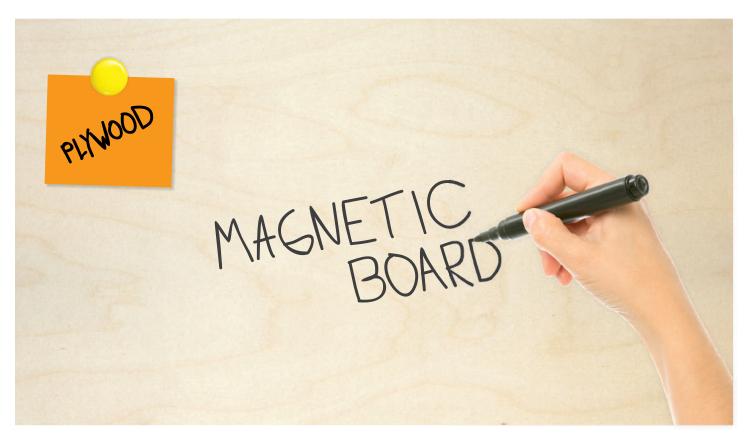

## Magnetic Plywood Board

Magnetic plywood board panels can be fixed to walls, and they can serve as finishing for the whole wall or as separate elements in the required dimensions of the board.

It is possible to draw on them, erase the drawings, as well as to attach magnets.

The panels are also decorative, displaying the unique texture of birch, and they can be toned according to the colour sample selected by the client.