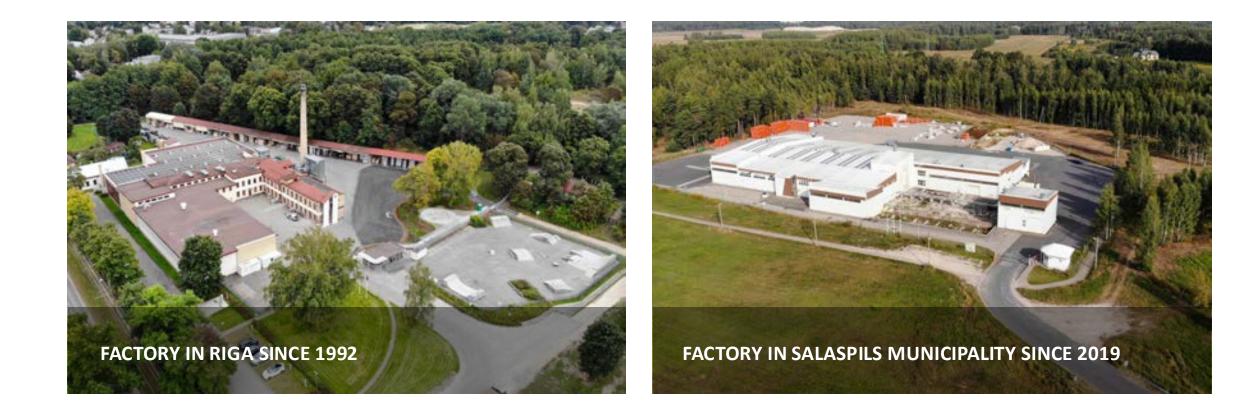

#### ONE OF THE LEADING BIRCH PLYWOOD PROCESSORS IN EUROPE

Since 1992, the company's main activities have been the processing and cutting of standard birch plywood, as well as the production of higher value-added products, including rocking horses, office furniture, acoustic panels, and road signs.

#### **JSC "LATVIJAS FINIERIS"**

| Faktory LIGNUMS    | Faktory FURNIERIS      | Faktory HAPAKS       | Camping Abragciems |
|--------------------|------------------------|----------------------|--------------------|
| lekārtu Rūpnīca    | Liepājas MRS           | Tree nursery ZĀBAKI  |                    |
| OREST MANAGEMENT   |                        |                      |                    |
| Ludzas MRS (99,5%) | Latvijas Finieris Mežs |                      |                    |
| MANUFACTURING COM  | PANIES                 |                      |                    |
| Likmere UAB        | Kohila Vineer OU       | Riga Wood Finland OY | Verems RSEZ SIA    |

## **SOLAR PANEL PARK AT THE RIGA FACTORY**

291825 KWH OF ELECTRICITY PER YEAR, WHICH IS 28% OF THE FACTORY'S TOTAL ELECTRICITY CONSUMPTION, IS GENERATED ON OUR ROOF. THE SOLAR PANEL PARK HELPS SAVE 31.7 TONS OF CO2 EVERY YEAR, AND ALSO REDUCES THE COMPANY'S LONG-TERM COSTS.