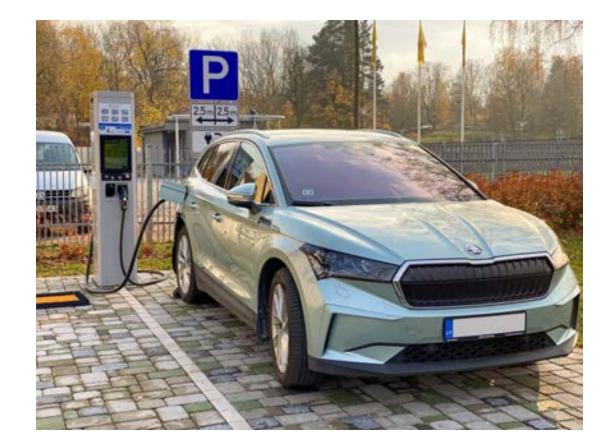

## **ELECTRIC VEHICLE CHARGING OPTIONS**

THE COMPANY PARKING LOT IS EQUIPPED WITH ELECTRIC VEHICLE CHARGING POINTS. IT HAS FOUR 22KW AC AND ONE 80KW DC CHARGING STATIONS. CHARGING IS PROVIDED FREE OF CHARGE TO VISITORS.