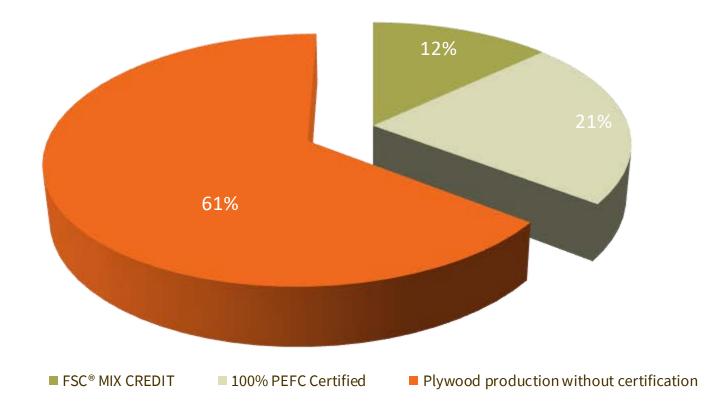

plemented at the company's Saulkalne factory in Salaspils Municipality, and its aim is to create more environmentally friendly materials that will improve product sustainability, increase water resistance, and reduce production costs, while enhancing the competitiveness of Latvia's woodworking industry. The project "Production of Hybrid Composites Based on Polypropylene, Lignin, and Plywood Sanding Dust and Their **Properties**" is supported by the European Union Recovery Fund. The research project is being implemented within the framework of SIA "VMKC" project No. 5.1.1.2.i.0/2/24/A/CFLA/004.



# **SIA "TROJA" PARTICIPATION IN PUBLIC ORGANIZATIONS**



MĒBEĻU RAŽOTĀJU ASOCIĀCIJA LATVIJĀ





# SIA "TROJA" SERTIFICATIONS





#### CERTIFIED RECYCLED PLYWOOD PRODUCTION VOLUME IN 2024, m3



## **ROAD SIGNS MADE FROM BIRCH PLYWOOD**



WOOD STORES CO2.

BY CHOOSING PLYWOOD ROAD SIGNS, WE REDUCE CO2 EMISSIONS INTO THE ATMOSPHERE.

STOP

**CO**<sub>2</sub>!

## **SOLAR PANEL PARK AT THE RIGA FACTORY**



291825 KWH OF ELECTRICITY PER YEAR, WHICH IS 28% OF THE FACTORY'S TOTAL ELECTRICITY CONSUMPTION, IS GENERATED ON OUR ROOF. THE SOLAR PANEL PARK HELPS SAVE 31.7 TONS OF CO2 EVERY YEAR, AND ALSO REDUCES THE COMPANY'S LONG-TERM COSTS.

## **ELECTRIC VEHICLE CHARGING OPTIONS**

THE COMPANY PARKING LOT IS EQUIPPED WITH ELECTRIC VEHICLE CHARGING POINTS. IT HAS FOUR 22KW AC AND ONE 80KW DC CHARGING STATIONS. CHARGING IS PROVIDED FREE OF CHARGE TO VISITORS.



## **SEE YOU AT TROJA!**

TET