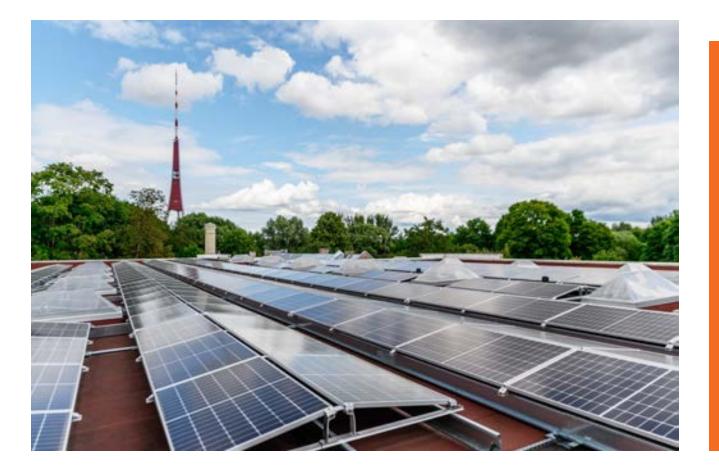

## **SOLAR PANEL PARK AT THE RIGA FACTORY**

291825 KWH OF ELECTRICITY PER YEAR, WHICH IS 28% OF THE FACTORY'S TOTAL ELECTRICITY CONSUMPTION, IS GENERATED ON OUR ROOF. THE SOLAR PANEL PARK HELPS SAVE 31.7 TONS OF CO2 EVERY YEAR, AND ALSO REDUCES THE COMPANY'S LONG-TERM COSTS.